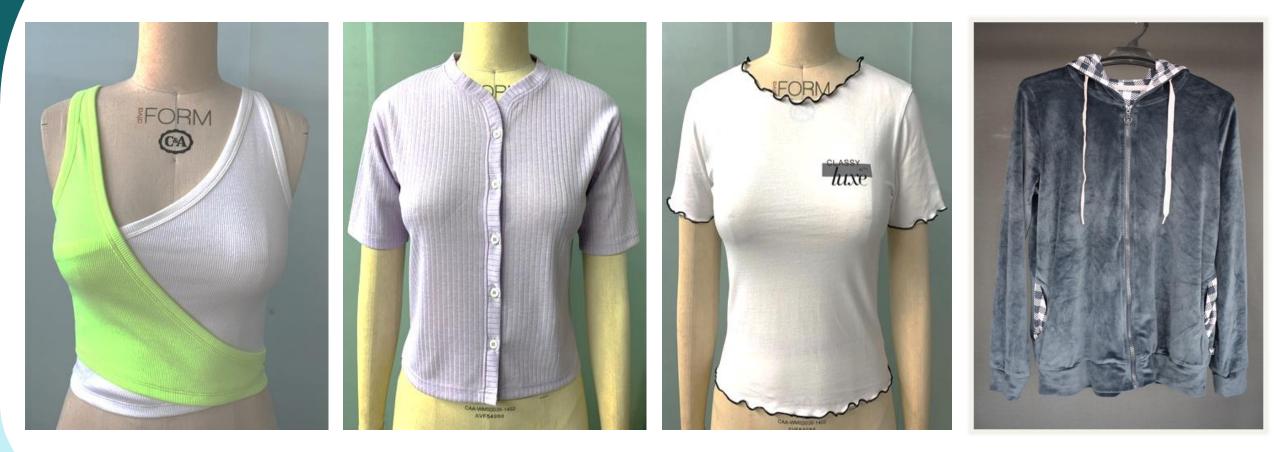

### **Knit Product overview**

Fabric description: 100 % Cotton Single Jersey, RIB, Pique 100% cotton, CVC 60/40, Interlock, Cotton Elastane, GSM 160 to 220.

Embellishment: Rubber Print + Wash, Gel Print, Tie & Dye

Fabrication: Ladies short & Long T-shirt, 95% Cotton, 5% Elastane, Dip dye, chikan embroidery fabric 16

Fabrication: 95% Cotton, 5% Elastane, Rib 2X2, 5X3 RIB, velvet fabric

Fabrication: 95% Cotton, 5% Elastane, RIB 1X1, GSM 220 & 200

Fabrication & Embellishment : Single Jersey, Pique, 95% Cotton, 5% Elastane , Reactive AOP

Fabrication: 100% cotton Pique, 60% Cotton, 40% Poly, GSM 220

Fabrication: SJ 100% cotton, Fleece 60% Cotton, 40% Poly, 100% cotton terry, GSM 280

Fabrication: Ladies Leggings, 100% Polyamide, Single jersey 95% Cotton 5% Ela, GSM 180 to 220

Styles: Men's Boxer with jacket elastic, Ladies tops, Baby Romper and Grow Set

Ladies Long Dress, Men's Tie& Dye & Acid Wash sweatshirt 24