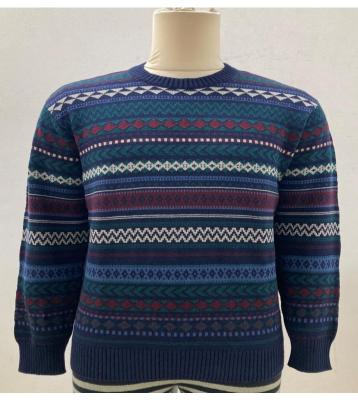

#### **Knitwear Product overview**

Style: Star-Ladies- 212 Composition: 100% Organic cotton Count: 2/20 Gauge: 05 FOB: Negotiable

Style: Ladies - k41 Composition: 60% Cotton 40% Acrylic Count: 2/16 Gauge: 03 FOB: Negotiable

Style: Star-Ladies- 21 Composition: 100% Organic cotton Count: 2/20 Gauge: 05 FOB: Negotiable

Style: 4672 Composition: 52% Viscose, 22% Nylon, 26% Polyester Yarn Count: 2/48 Gauge: 5GG FOB: Negotiable

### **Product overview**

STYLE- AW233211 Composition: 100% BCI Cotton Count: 2/20 Gauge: 05 FOB: Negotiable STYLE- AW233211 Composition: 100% Polyester Count: 1/6 Gauge: 05 FOB: Negotiable

Style: Star-Ladies- k523 Composition: 100% Cotton Count: 2/32 Gauge: 12 FOB: Negotiable

### **Product overview**

Style: 524kkbb Composition: 50% Cotton 50% Acrylic Count: 2/20 Gauge: 12 FOB: Negotiable Style: SS22-PB52K Composition: 58% Acrylic 37% polyamide 5% Wool Gauge: 03 FOB: Negotiable

Style: SS23251B Composition: 100% Acrylic Count: 2/32 Gauge: 05 FOB: Negotiable

## **Product overview**

STYLE-6FA476 COMPOSITION-100% BCI COTTON COUNT-2/30 GUAGE-12 FOB: Negotiable STYLE- AW23202 Composition: 100% Organic Cotton Count: 2/20 Gauge: 07 FOB: Negotiable

#### STYLE- AW233211 Composition: 50% Cotton 50% Acrylic Count: 2/20 Gauge: 03 FOB: Negotiable

### **Product overview**

Style: SS23528 Composition: 100% Acrylic Count: 2/32 Gauge: 03 FOB: Negotiable Style: 112 - 30 Composition: 100% Acrylic Count: 2/32 Gauge: 07 FOB: Negotiable

STYLE- AW23-MK22 Composition: 76% Viscose 15% Polyester 9% Metal Thread Count: 2/30 Gauge: 12 FOB: Negotiable

### **Product overview**

STYLE- AW23-WBB584 Composition: 70% Viscose 30% Nylon Count: 2/30 Gauge: 12 FOB: Negotiable

STYLE- AW22-500L Composition: 100% Acrylic Tube Count: 1/3.5 Gauge: 05 FOB: Negotiable

STYLE- AW235kk Composition: 79% Nylon Feather 21% Acrylic Count: 1/7 Gauge: 05 FOB: Negotiable

STYLE- AW235kk Composition: 70% Viscose 30% Nylon Count: 2/30 Gauge: 12 FOB: Negotiable STYLE- SS22b205n Composition: 95% Acrylic 5% Lurex Count: 2/32 Gauge: 05 FOB: Negotiable

STYLE-SPRMA23 COMP0SITION-100% COTTON COUNT-2/30 GUAGE-12 FOB: Negotiable

STYLE- Myntra-3 COMPOSITION- 100% Cotton COUNT-2/32, GUAGE- 12 FOB: Negotiable STYLE- Adina COMPOSITION- 60% Acrylic 25% Polyester 15% Nylon GUAGE- 5 FOB: Negotiable