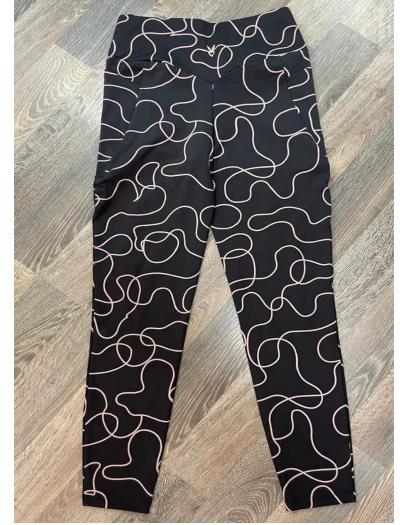

Fabrication: Ladies Leggings, 100% Polyamide, Single jersey 95% Cotton 5% Ela, GSM 180 to 220

Styles: Men's Boxer with jacket elastic, Ladies tops, Baby Romper and Grow Set

Ladies Long Dress, Men's Tie& Dye & Acid Wash sweatshirt 24