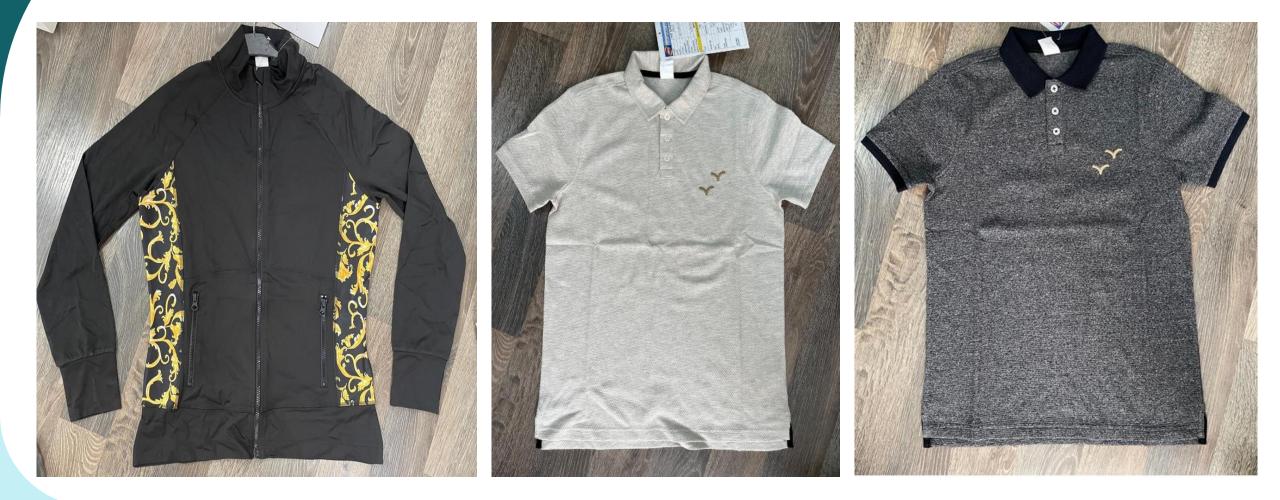

#### **Our Manufacturing Area**

Knit

T-Shirt, Polo Shirt, Ladies Tops, Sweatshirts, Hoodies, Fleece Jackets, Nightwear Sets, Ladies Leggings, Joggers, Men's & Ladies Activewear & Lingerie.

### **Knit Product overview**

Fabric description: 100 % Cotton Single Jersey, RIB, Pique 100% cotton, CVC 60/40, Interlock, Cotton Elastane, GSM 160 to 220.

Embellishment: Rubber Print + Wash, Gel Print, Tie & Dye

Fabrication: Ladies short & Long T-shirt, 95% Cotton, 5% Elastane, Dip dye, chikan embroidery fabric 16

Fabrication: 95% Cotton, 5% Elastane, Rib 2X2, 5X3 RIB, velvet fabric

Fabrication: 95% Cotton, 5% Elastane, RIB 1X1, GSM 220 & 200

Fabrication & Embellishment : Single Jersey, Pique, 95% Cotton, 5% Elastane , Reactive AOP

Fabrication: 100% cotton Pique, 60% Cotton, 40% Poly, GSM 220

Fabrication: SJ 100% cotton, Fleece 60% Cotton, 40% Poly, 100% cotton terry, GSM 280

Fabrication: Ladies Leggings, 100% Polyamide, Single jersey 95% Cotton 5% Ela, GSM 180 to 220

Styles: Men's Boxer with jacket elastic, Ladies tops, Baby Romper and Grow Set

Ladies Long Dress, Men's Tie& Dye & Acid Wash sweatshirt 24