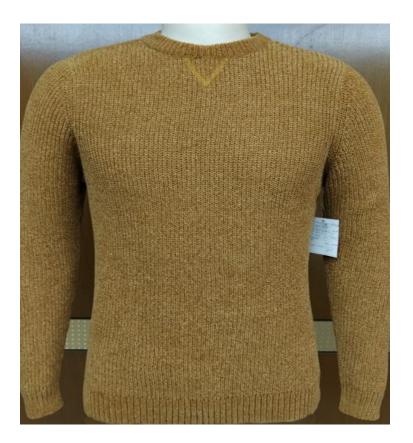

#### **Knitwear Product overview**

Style: Star-Ladies- 212 Composition: 100% Organic cotton Count: 2/20 Gauge: 05 FOB: Negotiable

Style: Ladies - k41 Composition: 60% Cotton 40% Acrylic Count: 2/16 Gauge: 03 FOB: Negotiable

Style: Star-Ladies- 21 Composition: 100% Organic cotton Count: 2/20 Gauge: 05 FOB: Negotiable

Style: 4672 Composition: 52% Viscose, 22% Nylon, 26% Polyester Yarn Count: 2/48 Gauge: 5GG FOB: Negotiable

### **Product overview**

STYLE- AW233211 Composition: 100% BCI Cotton Count: 2/20 Gauge: 05 FOB: Negotiable STYLE- AW233211 Composition: 100% Polyester Count: 1/6 Gauge: 05 FOB: Negotiable

Style: Star-Ladies- k523 Composition: 100% Cotton Count: 2/32 Gauge: 12 FOB: Negotiable

### **Product overview**

Style: 524kkbb Composition: 50% Cotton 50% Acrylic Count: 2/20 Gauge: 12 FOB: Negotiable Style: SS22-PB52K Composition: 58% Acrylic 37% polyamide 5% Wool Gauge: 03 FOB: Negotiable

Style: SS23251B Composition: 100% Acrylic Count: 2/32 Gauge: 05 FOB: Negotiable

## **Product overview**

STYLE-6FA476 COMPOSITION-100% BCI COTTON COUNT-2/30 GUAGE-12 FOB: Negotiable STYLE- AW23202 Composition: 100% Organic Cotton Count: 2/20 Gauge: 07 FOB: Negotiable

#### STYLE- AW233211 Composition: 50% Cotton 50% Acrylic Count: 2/20 Gauge: 03 FOB: Negotiable

### **Product overview**

Style: SS23528 Composition: 100% Acrylic Count: 2/32 Gauge: 03 FOB: Negotiable Style: 112 - 30 Composition: 100% Acrylic Count: 2/32 Gauge: 07 FOB: Negotiable

STYLE- AW23-MK22 Composition: 76% Viscose 15% Polyester 9% Metal Thread Count: 2/30 Gauge: 12 FOB: Negotiable

### **Product overview**

STYLE- AW23-WBB584 Composition: 70% Viscose 30% Nylon Count: 2/30 Gauge: 12 FOB: Negotiable

STYLE- AW22-500L Composition: 100% Acrylic Tube Count: 1/3.5 Gauge: 05 FOB: Negotiable

STYLE- AW235kk Composition: 79% Nylon Feather 21% Acrylic Count: 1/7 Gauge: 05 FOB: Negotiable

STYLE- AW235kk Composition: 70% Viscose 30% Nylon Count: 2/30 Gauge: 12 FOB: Negotiable STYLE- SS22b205n Composition: 95% Acrylic 5% Lurex Count: 2/32 Gauge: 05 FOB: Negotiable

STYLE-SPRMA23 COMP0SITION-100% COTTON COUNT-2/30 GUAGE-12 FOB: Negotiable

STYLE- Myntra-3 COMPOSITION- 100% Cotton COUNT-2/32, GUAGE- 12 FOB: Negotiable STYLE- Adina COMPOSITION- 60% Acrylic 25% Polyester 15% Nylon GUAGE- 5 FOB: Negotiable