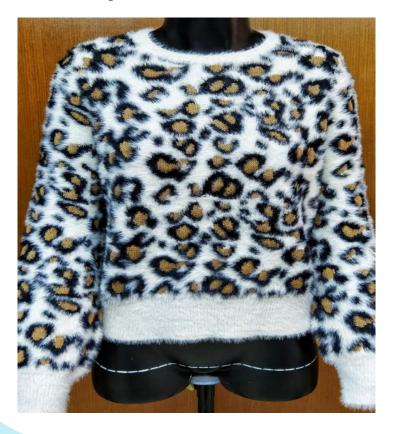

#### **Knitwear Product overview**

Style: Star-Ladies- 212 Composition: 100% Organic cotton Count: 2/20 Gauge: 05 FOB: Negotiable

Style: Ladies - k41 Composition: 60% Cotton 40% Acrylic Count: 2/16 Gauge: 03 FOB: Negotiable

Style: Star-Ladies- 21 Composition: 100% Organic cotton Count: 2/20 Gauge: 05 FOB: Negotiable

Style: 4672 Composition: 52% Viscose, 22% Nylon, 26% Polyester Yarn Count: 2/48 Gauge: 5GG FOB: Negotiable

### **Product overview**

STYLE- AW233211 Composition: 100% BCI Cotton Count: 2/20 Gauge: 05 FOB: Negotiable STYLE- AW233211 Composition: 100% Polyester Count: 1/6 Gauge: 05 FOB: Negotiable

Style: Star-Ladies- k523 Composition: 100% Cotton Count: 2/32 Gauge: 12 FOB: Negotiable

### **Product overview**

Style: 524kkbb Composition: 50% Cotton 50% Acrylic Count: 2/20 Gauge: 12 FOB: Negotiable Style: SS22-PB52K Composition: 58% Acrylic 37% polyamide 5% Wool Gauge: 03 FOB: Negotiable

Style: SS23251B Composition: 100% Acrylic Count: 2/32 Gauge: 05 FOB: Negotiable

## **Product overview**

STYLE-6FA476 COMPOSITION-100% BCI COTTON COUNT-2/30 GUAGE-12 FOB: Negotiable STYLE- AW23202 Composition: 100% Organic Cotton Count: 2/20 Gauge: 07 FOB: Negotiable

#### STYLE- AW233211 Composition: 50% Cotton 50% Acrylic Count: 2/20 Gauge: 03 FOB: Negotiable

### **Product overview**

Style: SS23528 Composition: 100% Acrylic Count: 2/32 Gauge: 03 FOB: Negotiable Style: 112 - 30 Composition: 100% Acrylic Count: 2/32 Gauge: 07 FOB: Negotiable

STYLE- AW23-MK22 Composition: 76% Viscose 15% Polyester 9% Metal Thread Count: 2/30 Gauge: 12 FOB: Negotiable

### **Product overview**

STYLE- AW23-WBB584 Composition: 70% Viscose 30% Nylon Count: 2/30 Gauge: 12 FOB: Negotiable

STYLE- AW22-500L Composition: 100% Acrylic Tube Count: 1/3.5 Gauge: 05 FOB: Negotiable

STYLE- AW235kk Composition: 79% Nylon Feather 21% Acrylic Count: 1/7 Gauge: 05 FOB: Negotiable

STYLE- AW235kk Composition: 70% Viscose 30% Nylon Count: 2/30 Gauge: 12 FOB: Negotiable STYLE- SS22b205n Composition: 95% Acrylic 5% Lurex Count: 2/32 Gauge: 05 FOB: Negotiable

STYLE-SPRMA23 COMP0SITION-100% COTTON COUNT-2/30 GUAGE-12 FOB: Negotiable

STYLE- Myntra-3 COMPOSITION- 100% Cotton COUNT-2/32, GUAGE- 12 FOB: Negotiable STYLE- Adina COMPOSITION- 60% Acrylic 25% Polyester 15% Nylon GUAGE- 5 FOB: Negotiable