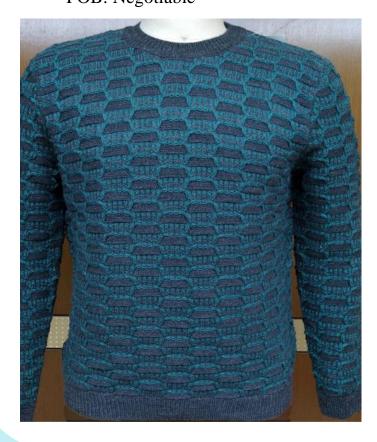

#### **Knitwear Product overview**

Style: Star-Ladies- 212 Composition: 100% Organic cotton Count: 2/20 Gauge: 05 FOB: Negotiable

Style: Ladies - k41 Composition: 60% Cotton 40% Acrylic Count: 2/16 Gauge: 03 FOB: Negotiable

Style: Star-Ladies- 21 Composition: 100% Organic cotton Count: 2/20 Gauge: 05 FOB: Negotiable

Style: 4672 Composition: 52% Viscose, 22% Nylon, 26% Polyester Yarn Count: 2/48 Gauge: 5GG FOB: Negotiable

### **Product overview**

STYLE- AW233211 Composition: 100% BCI Cotton Count: 2/20 Gauge: 05 FOB: Negotiable STYLE- AW233211 Composition: 100% Polyester Count: 1/6 Gauge: 05 FOB: Negotiable

Style: Star-Ladies- k523 Composition: 100% Cotton Count: 2/32 Gauge: 12 FOB: Negotiable

### **Product overview**

Style: 524kkbb Composition: 50% Cotton 50% Acrylic Count: 2/20 Gauge: 12 FOB: Negotiable Style: SS22-PB52K Composition: 58% Acrylic 37% polyamide 5% Wool Gauge: 03 FOB: Negotiable

Style: SS23251B Composition: 100% Acrylic Count: 2/32 Gauge: 05 FOB: Negotiable

## **Product overview**

STYLE-6FA476 COMPOSITION-100% BCI COTTON COUNT-2/30 GUAGE-12 FOB: Negotiable STYLE- AW23202 Composition: 100% Organic Cotton Count: 2/20 Gauge: 07 FOB: Negotiable

#### STYLE- AW233211 Composition: 50% Cotton 50% Acrylic Count: 2/20 Gauge: 03 FOB: Negotiable

### **Product overview**

Style: SS23528 Composition: 100% Acrylic Count: 2/32 Gauge: 03 FOB: Negotiable Style: 112 - 30 Composition: 100% Acrylic Count: 2/32 Gauge: 07 FOB: Negotiable

STYLE- AW23-MK22 Composition: 76% Viscose 15% Polyester 9% Metal Thread Count: 2/30 Gauge: 12 FOB: Negotiable

### **Product overview**

STYLE- AW23-WBB584 Composition: 70% Viscose 30% Nylon Count: 2/30 Gauge: 12 FOB: Negotiable

STYLE- AW22-500L Composition: 100% Acrylic Tube Count: 1/3.5 Gauge: 05 FOB: Negotiable

STYLE- AW235kk Composition: 79% Nylon Feather 21% Acrylic Count: 1/7 Gauge: 05 FOB: Negotiable

STYLE- AW235kk Composition: 70% Viscose 30% Nylon Count: 2/30 Gauge: 12 FOB: Negotiable STYLE- SS22b205n Composition: 95% Acrylic 5% Lurex Count: 2/32 Gauge: 05 FOB: Negotiable

STYLE-SPRMA23 COMP0SITION-100% COTTON COUNT-2/30 GUAGE-12 FOB: Negotiable

STYLE- Myntra-3 COMPOSITION- 100% Cotton COUNT-2/32, GUAGE- 12 FOB: Negotiable STYLE- Adina COMPOSITION- 60% Acrylic 25% Polyester 15% Nylon GUAGE- 5 FOB: Negotiable