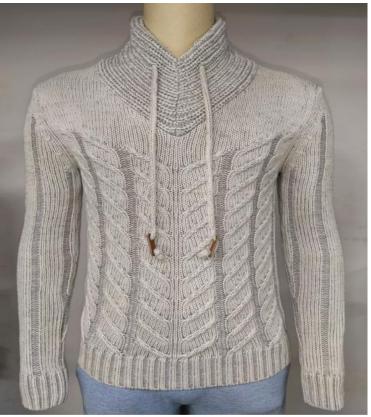

#### **Knitwear Product overview**

Style: Star-Ladies- 212 Composition: 100% Organic cotton Count: 2/20 Gauge: 05 FOB: Negotiable

Style: Ladies - k41 Composition: 60% Cotton 40% Acrylic Count: 2/16 Gauge: 03 FOB: Negotiable

Style: Star-Ladies- 21 Composition: 100% Organic cotton Count: 2/20 Gauge: 05 FOB: Negotiable

Style: 4672 Composition: 52% Viscose, 22% Nylon, 26% Polyester Yarn Count: 2/48 Gauge: 5GG FOB: Negotiable

### **Product overview**

STYLE- AW233211 Composition: 100% BCI Cotton Count: 2/20 Gauge: 05 FOB: Negotiable STYLE- AW233211 Composition: 100% Polyester Count: 1/6 Gauge: 05 FOB: Negotiable

Style: Star-Ladies- k523 Composition: 100% Cotton Count: 2/32 Gauge: 12 FOB: Negotiable

### **Product overview**

Style: 524kkbb Composition: 50% Cotton 50% Acrylic Count: 2/20 Gauge: 12 FOB: Negotiable Style: SS22-PB52K Composition: 58% Acrylic 37% polyamide 5% Wool Gauge: 03 FOB: Negotiable

Style: SS23251B Composition: 100% Acrylic Count: 2/32 Gauge: 05 FOB: Negotiable

## **Product overview**

STYLE-6FA476 COMPOSITION-100% BCI COTTON COUNT-2/30 GUAGE-12 FOB: Negotiable STYLE- AW23202 Composition: 100% Organic Cotton Count: 2/20 Gauge: 07 FOB: Negotiable

#### STYLE- AW233211 Composition: 50% Cotton 50% Acrylic Count: 2/20 Gauge: 03 FOB: Negotiable

### **Product overview**

Style: SS23528 Composition: 100% Acrylic Count: 2/32 Gauge: 03 FOB: Negotiable Style: 112 - 30 Composition: 100% Acrylic Count: 2/32 Gauge: 07 FOB: Negotiable

STYLE- AW23-MK22 Composition: 76% Viscose 15% Polyester 9% Metal Thread Count: 2/30 Gauge: 12 FOB: Negotiable

### **Product overview**

STYLE- AW23-WBB584 Composition: 70% Viscose 30% Nylon Count: 2/30 Gauge: 12 FOB: Negotiable

STYLE- AW22-500L Composition: 100% Acrylic Tube Count: 1/3.5 Gauge: 05 FOB: Negotiable

STYLE- AW235kk Composition: 79% Nylon Feather 21% Acrylic Count: 1/7 Gauge: 05 FOB: Negotiable

STYLE- AW235kk Composition: 70% Viscose 30% Nylon Count: 2/30 Gauge: 12 FOB: Negotiable STYLE- SS22b205n Composition: 95% Acrylic 5% Lurex Count: 2/32 Gauge: 05 FOB: Negotiable

STYLE-SPRMA23 COMP0SITION-100% COTTON COUNT-2/30 GUAGE-12 FOB: Negotiable

STYLE- Myntra-3 COMPOSITION- 100% Cotton COUNT-2/32, GUAGE- 12 FOB: Negotiable STYLE- Adina COMPOSITION- 60% Acrylic 25% Polyester 15% Nylon GUAGE- 5 FOB: Negotiable