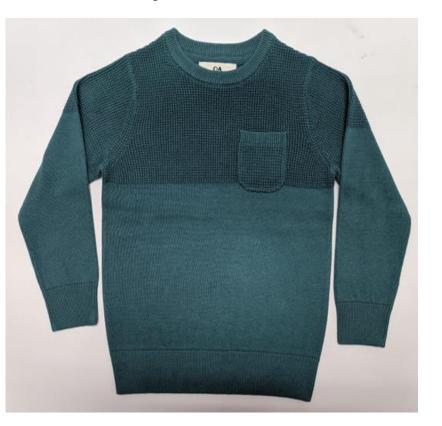

#### **Knitwear Product overview**

Style: Star-Ladies- 212 Composition: 100% Organic cotton Count: 2/20 Gauge: 05 FOB: Negotiable

Style: Ladies - k41 Composition: 60% Cotton 40% Acrylic Count: 2/16 Gauge: 03 FOB: Negotiable

Style: Star-Ladies- 21 Composition: 100% Organic cotton Count: 2/20 Gauge: 05 FOB: Negotiable

Style: 4672 Composition: 52% Viscose, 22% Nylon, 26% Polyester Yarn Count: 2/48 Gauge: 5GG FOB: Negotiable

### **Product overview**

STYLE- AW233211 Composition: 100% BCI Cotton Count: 2/20 Gauge: 05 FOB: Negotiable STYLE- AW233211 Composition: 100% Polyester Count: 1/6 Gauge: 05 FOB: Negotiable

Style: Star-Ladies- k523 Composition: 100% Cotton Count: 2/32 Gauge: 12 FOB: Negotiable

### **Product overview**

Style: 524kkbb Composition: 50% Cotton 50% Acrylic Count: 2/20 Gauge: 12 FOB: Negotiable Style: SS22-PB52K Composition: 58% Acrylic 37% polyamide 5% Wool Gauge: 03 FOB: Negotiable

Style: SS23251B Composition: 100% Acrylic Count: 2/32 Gauge: 05 FOB: Negotiable

## **Product overview**

STYLE-6FA476 COMPOSITION-100% BCI COTTON COUNT-2/30 GUAGE-12 FOB: Negotiable STYLE- AW23202 Composition: 100% Organic Cotton Count: 2/20 Gauge: 07 FOB: Negotiable

#### STYLE- AW233211 Composition: 50% Cotton 50% Acrylic Count: 2/20 Gauge: 03 FOB: Negotiable

### **Product overview**

Style: SS23528 Composition: 100% Acrylic Count: 2/32 Gauge: 03 FOB: Negotiable Style: 112 - 30 Composition: 100% Acrylic Count: 2/32 Gauge: 07 FOB: Negotiable

STYLE- AW23-MK22 Composition: 76% Viscose 15% Polyester 9% Metal Thread Count: 2/30 Gauge: 12 FOB: Negotiable

### **Product overview**

STYLE- AW23-WBB584 Composition: 70% Viscose 30% Nylon Count: 2/30 Gauge: 12 FOB: Negotiable

STYLE- AW22-500L Composition: 100% Acrylic Tube Count: 1/3.5 Gauge: 05 FOB: Negotiable

STYLE- AW235kk Composition: 79% Nylon Feather 21% Acrylic Count: 1/7 Gauge: 05 FOB: Negotiable

STYLE- AW235kk Composition: 70% Viscose 30% Nylon Count: 2/30 Gauge: 12 FOB: Negotiable STYLE- SS22b205n Composition: 95% Acrylic 5% Lurex Count: 2/32 Gauge: 05 FOB: Negotiable

STYLE-SPRMA23 COMP0SITION-100% COTTON COUNT-2/30 GUAGE-12 FOB: Negotiable

STYLE- Myntra-3 COMPOSITION- 100% Cotton COUNT-2/32, GUAGE- 12 FOB: Negotiable STYLE- Adina COMPOSITION- 60% Acrylic 25% Polyester 15% Nylon GUAGE- 5 FOB: Negotiable