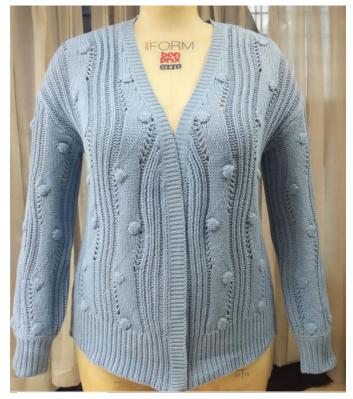

#### **Knitwear Product overview**

Style: Star-Ladies- 212 Composition: 100% Organic cotton Count: 2/20 Gauge: 05 FOB: Negotiable

Style: Ladies - k41 Composition: 60% Cotton 40% Acrylic Count: 2/16 Gauge: 03 FOB: Negotiable

Style: Star-Ladies- 21 Composition: 100% Organic cotton Count: 2/20 Gauge: 05 FOB: Negotiable

Style: 4672 Composition: 52% Viscose, 22% Nylon, 26% Polyester Yarn Count: 2/48 Gauge: 5GG FOB: Negotiable

### **Product overview**

STYLE- AW233211 Composition: 100% BCI Cotton Count: 2/20 Gauge: 05 FOB: Negotiable STYLE- AW233211 Composition: 100% Polyester Count: 1/6 Gauge: 05 FOB: Negotiable

Style: Star-Ladies- k523 Composition: 100% Cotton Count: 2/32 Gauge: 12 FOB: Negotiable

### **Product overview**

Style: 524kkbb Composition: 50% Cotton 50% Acrylic Count: 2/20 Gauge: 12 FOB: Negotiable Style: SS22-PB52K Composition: 58% Acrylic 37% polyamide 5% Wool Gauge: 03 FOB: Negotiable

Style: SS23251B Composition: 100% Acrylic Count: 2/32 Gauge: 05 FOB: Negotiable

## **Product overview**

STYLE-6FA476 COMPOSITION-100% BCI COTTON COUNT-2/30 GUAGE-12 FOB: Negotiable STYLE- AW23202 Composition: 100% Organic Cotton Count: 2/20 Gauge: 07 FOB: Negotiable

#### STYLE- AW233211 Composition: 50% Cotton 50% Acrylic Count: 2/20 Gauge: 03 FOB: Negotiable

### **Product overview**

Style: SS23528 Composition: 100% Acrylic Count: 2/32 Gauge: 03 FOB: Negotiable Style: 112 - 30 Composition: 100% Acrylic Count: 2/32 Gauge: 07 FOB: Negotiable

STYLE- AW23-MK22 Composition: 76% Viscose 15% Polyester 9% Metal Thread Count: 2/30 Gauge: 12 FOB: Negotiable

### **Product overview**

STYLE- AW23-WBB584 Composition: 70% Viscose 30% Nylon Count: 2/30 Gauge: 12 FOB: Negotiable

STYLE- AW22-500L Composition: 100% Acrylic Tube Count: 1/3.5 Gauge: 05 FOB: Negotiable

STYLE- AW235kk Composition: 79% Nylon Feather 21% Acrylic Count: 1/7 Gauge: 05 FOB: Negotiable

STYLE- AW235kk Composition: 70% Viscose 30% Nylon Count: 2/30 Gauge: 12 FOB: Negotiable STYLE- SS22b205n Composition: 95% Acrylic 5% Lurex Count: 2/32 Gauge: 05 FOB: Negotiable

STYLE-SPRMA23 COMP0SITION-100% COTTON COUNT-2/30 GUAGE-12 FOB: Negotiable

STYLE- Myntra-3 COMPOSITION- 100% Cotton COUNT-2/32, GUAGE- 12 FOB: Negotiable STYLE- Adina COMPOSITION- 60% Acrylic 25% Polyester 15% Nylon GUAGE- 5 FOB: Negotiable