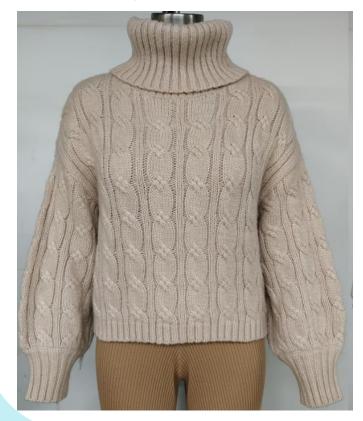

#### **Knitwear**

Lia Cardigan, Crop Cardigan, Hopper Cardigan, Cropped Jumper, High neck jumper, Vest

#### **Knitwear Product overview**

Style: Star-Ladies- 212 Composition: 100% Organic cotton Count: 2/20 Gauge: 05 FOB: Negotiable

Style: Ladies - k41 Composition: 60% Cotton 40% Acrylic Count: 2/16 Gauge: 03 FOB: Negotiable

Style: Star-Ladies- 21 Composition: 100% Organic cotton Count: 2/20 Gauge: 05 FOB: Negotiable

Style: 4672 Composition: 52% Viscose, 22% Nylon, 26% Polyester Yarn Count: 2/48 Gauge: 5GG FOB: Negotiable