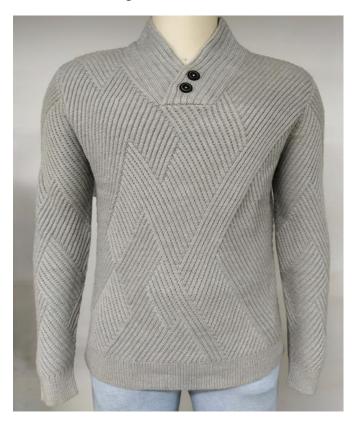

#### **Knitwear Product overview**

Style: Star-Ladies- 212 Composition: 100% Organic cotton Count: 2/20 Gauge: 05 FOB: Negotiable

Style: Ladies - k41 Composition: 60% Cotton 40% Acrylic Count: 2/16 Gauge: 03 FOB: Negotiable

Style: Star-Ladies- 21 Composition: 100% Organic cotton Count: 2/20 Gauge: 05 FOB: Negotiable

Style: 4672 Composition: 52% Viscose, 22% Nylon, 26% Polyester Yarn Count: 2/48 Gauge: 5GG FOB: Negotiable

### **Product overview**

STYLE- AW233211 Composition: 100% BCI Cotton Count: 2/20 Gauge: 05 FOB: Negotiable STYLE- AW233211 Composition: 100% Polyester Count: 1/6 Gauge: 05 FOB: Negotiable

Style: Star-Ladies- k523 Composition: 100% Cotton Count: 2/32 Gauge: 12 FOB: Negotiable

### **Product overview**

Style: 524kkbb Composition: 50% Cotton 50% Acrylic Count: 2/20 Gauge: 12 FOB: Negotiable Style: SS22-PB52K Composition: 58% Acrylic 37% polyamide 5% Wool Gauge: 03 FOB: Negotiable

Style: SS23251B Composition: 100% Acrylic Count: 2/32 Gauge: 05 FOB: Negotiable

## **Product overview**

STYLE-6FA476 COMPOSITION-100% BCI COTTON COUNT-2/30 GUAGE-12 FOB: Negotiable STYLE- AW23202 Composition: 100% Organic Cotton Count: 2/20 Gauge: 07 FOB: Negotiable

#### STYLE- AW233211 Composition: 50% Cotton 50% Acrylic Count: 2/20 Gauge: 03 FOB: Negotiable

### **Product overview**

Style: SS23528 Composition: 100% Acrylic Count: 2/32 Gauge: 03 FOB: Negotiable Style: 112 - 30 Composition: 100% Acrylic Count: 2/32 Gauge: 07 FOB: Negotiable

STYLE- AW23-MK22 Composition: 76% Viscose 15% Polyester 9% Metal Thread Count: 2/30 Gauge: 12 FOB: Negotiable

### **Product overview**

STYLE- AW23-WBB584 Composition: 70% Viscose 30% Nylon Count: 2/30 Gauge: 12 FOB: Negotiable

STYLE- AW22-500L Composition: 100% Acrylic Tube Count: 1/3.5 Gauge: 05 FOB: Negotiable

STYLE- AW235kk Composition: 79% Nylon Feather 21% Acrylic Count: 1/7 Gauge: 05 FOB: Negotiable

STYLE- AW235kk Composition: 70% Viscose 30% Nylon Count: 2/30 Gauge: 12 FOB: Negotiable STYLE- SS22b205n Composition: 95% Acrylic 5% Lurex Count: 2/32 Gauge: 05 FOB: Negotiable

STYLE-SPRMA23 COMP0SITION-100% COTTON COUNT-2/30 GUAGE-12 FOB: Negotiable

STYLE- Myntra-3 COMPOSITION- 100% Cotton COUNT-2/32, GUAGE- 12 FOB: Negotiable STYLE- Adina COMPOSITION- 60% Acrylic 25% Polyester 15% Nylon GUAGE- 5 FOB: Negotiable