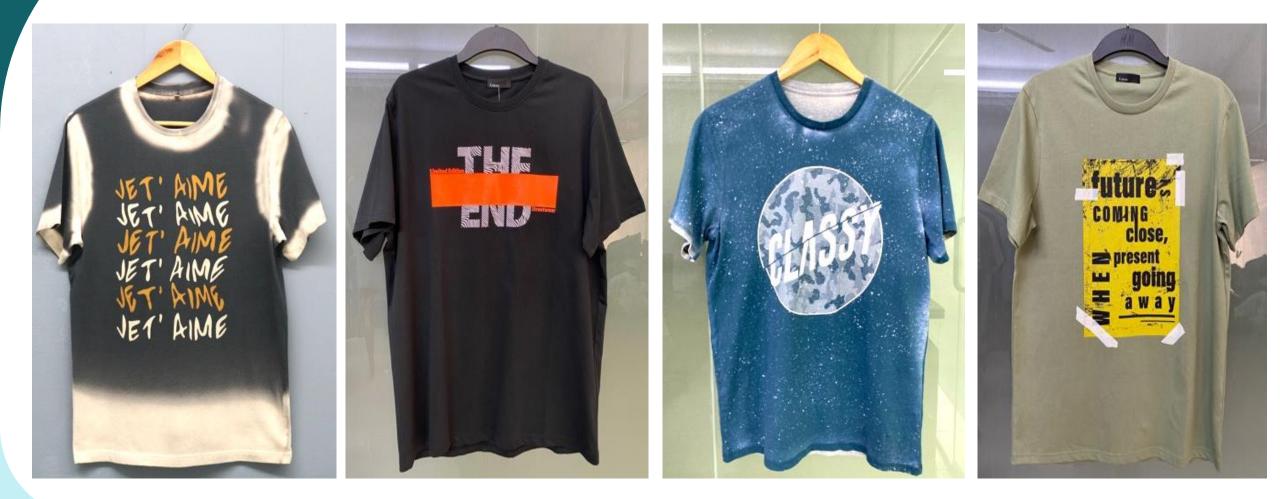

#### **Our Manufacturing Area**

Knit

T-Shirt, Polo Shirt, Ladies Tops, Sweatshirts, Hoodies, Fleece Jackets, Nightwear Sets, Ladies Leggings, Joggers, Men's & Ladies Activewear & Lingerie.

### **Knit Product overview**

Fabric description: 100 % Cotton Single Jersey, RIB, Pique 100% cotton, CVC 60/40, Interlock, Cotton Elastane, GSM 160 to 220.

Embellishment: Rubber Print + Wash, Gel Print, Tie & Dye