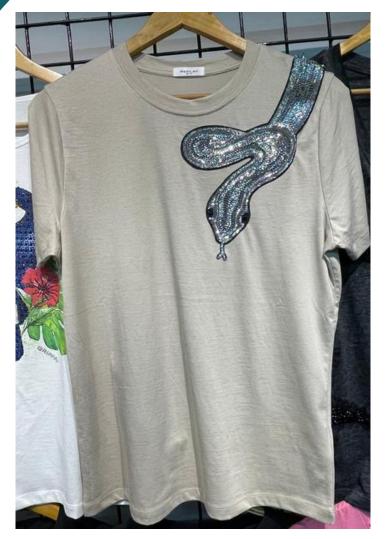

#### **Our Manufacturing Area**

Knit

T-Shirt, Polo Shirt, Ladies Tops, Sweatshirts, Hoodies, Fleece Jackets, Nightwear Sets, Ladies Leggings, Joggers, Men's & Ladies Activewear & Lingerie.

### **Knit Product overview**

Fabric description: 100 % Cotton Single Jersey, RIB, Pique 100% cotton, CVC 60/40, Interlock, Cotton Elastane, GSM 160 to 220.

Embellishment: Rubber Print + Wash, Gel Print, Tie & Dye

Fabrication: Ladies short & Long T-shirt, 95% Cotton, 5% Elastane, Dip dye, chikan embroidery fabric 16

Fabrication: 95% Cotton, 5% Elastane, Rib 2X2, 5X3 RIB, velvet fabric

Fabrication: 95% Cotton, 5% Elastane, RIB 1X1, GSM 220 & 200

Fabrication & Embellishment : Single Jersey, Pique, 95% Cotton, 5% Elastane , Reactive AOP

Fabrication: 100% cotton Pique, 60% Cotton, 40% Poly, GSM 220

Fabrication: SJ 100% cotton, Fleece 60% Cotton, 40% Poly, 100% cotton terry, GSM 280