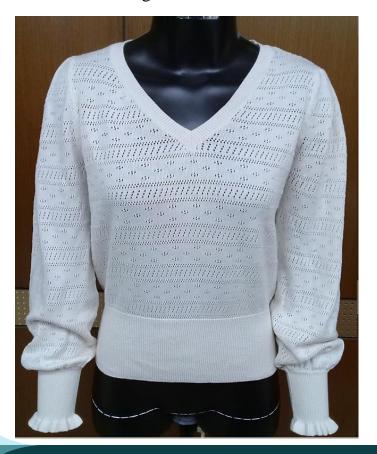

#### **Knitwear Product overview**

Style: Star-Ladies- 212 Composition: 100% Organic cotton Count: 2/20 Gauge: 05 FOB: Negotiable

Style: Ladies - k41 Composition: 60% Cotton 40% Acrylic Count: 2/16 Gauge: 03 FOB: Negotiable

Style: Star-Ladies- 21 Composition: 100% Organic cotton Count: 2/20 Gauge: 05 FOB: Negotiable

Style: 4672 Composition: 52% Viscose, 22% Nylon, 26% Polyester Yarn Count: 2/48 Gauge: 5GG FOB: Negotiable

### **Product overview**

STYLE- AW233211 Composition: 100% BCI Cotton Count: 2/20 Gauge: 05 FOB: Negotiable STYLE- AW233211 Composition: 100% Polyester Count: 1/6 Gauge: 05 FOB: Negotiable

Style: Star-Ladies- k523 Composition: 100% Cotton Count: 2/32 Gauge: 12 FOB: Negotiable

### **Product overview**

Style: 524kkbb Composition: 50% Cotton 50% Acrylic Count: 2/20 Gauge: 12 FOB: Negotiable Style: SS22-PB52K Composition: 58% Acrylic 37% polyamide 5% Wool Gauge: 03 FOB: Negotiable

Style: SS23251B Composition: 100% Acrylic Count: 2/32 Gauge: 05 FOB: Negotiable

## **Product overview**

STYLE-6FA476 COMPOSITION-100% BCI COTTON COUNT-2/30 GUAGE-12 FOB: Negotiable STYLE- AW23202 Composition: 100% Organic Cotton Count: 2/20 Gauge: 07 FOB: Negotiable

#### STYLE- AW233211 Composition: 50% Cotton 50% Acrylic Count: 2/20 Gauge: 03 FOB: Negotiable

### **Product overview**

Style: SS23528 Composition: 100% Acrylic Count: 2/32 Gauge: 03 FOB: Negotiable Style: 112 - 30 Composition: 100% Acrylic Count: 2/32 Gauge: 07 FOB: Negotiable

STYLE- AW23-MK22 Composition: 76% Viscose 15% Polyester 9% Metal Thread Count: 2/30 Gauge: 12 FOB: Negotiable

### **Product overview**

STYLE- AW23-WBB584 Composition: 70% Viscose 30% Nylon Count: 2/30 Gauge: 12 FOB: Negotiable

STYLE- AW22-500L Composition: 100% Acrylic Tube Count: 1/3.5 Gauge: 05 FOB: Negotiable

STYLE- AW235kk Composition: 79% Nylon Feather 21% Acrylic Count: 1/7 Gauge: 05 FOB: Negotiable

STYLE- AW235kk Composition: 70% Viscose 30% Nylon Count: 2/30 Gauge: 12 FOB: Negotiable STYLE- SS22b205n Composition: 95% Acrylic 5% Lurex Count: 2/32 Gauge: 05 FOB: Negotiable

STYLE-SPRMA23 COMP0SITION-100% COTTON COUNT-2/30 GUAGE-12 FOB: Negotiable

STYLE- Myntra-3 COMPOSITION- 100% Cotton COUNT-2/32, GUAGE- 12 FOB: Negotiable STYLE- Adina COMPOSITION- 60% Acrylic 25% Polyester 15% Nylon GUAGE- 5 FOB: Negotiable