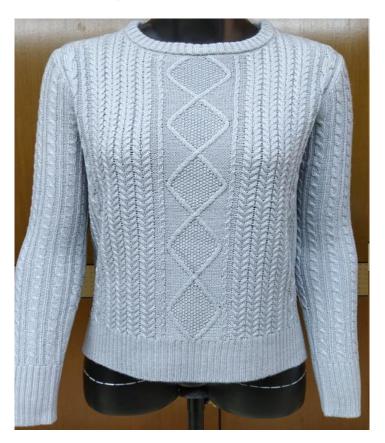

#### **Knitwear Product overview**

Style: Star-Ladies- 212 Composition: 100% Organic cotton Count: 2/20 Gauge: 05 FOB: Negotiable

Style: Ladies - k41 Composition: 60% Cotton 40% Acrylic Count: 2/16 Gauge: 03 FOB: Negotiable

Style: Star-Ladies- 21 Composition: 100% Organic cotton Count: 2/20 Gauge: 05 FOB: Negotiable

Style: 4672 Composition: 52% Viscose, 22% Nylon, 26% Polyester Yarn Count: 2/48 Gauge: 5GG FOB: Negotiable

### **Product overview**

STYLE- AW233211 Composition: 100% BCI Cotton Count: 2/20 Gauge: 05 FOB: Negotiable STYLE- AW233211 Composition: 100% Polyester Count: 1/6 Gauge: 05 FOB: Negotiable

Style: Star-Ladies- k523 Composition: 100% Cotton Count: 2/32 Gauge: 12 FOB: Negotiable

### **Product overview**

Style: 524kkbb Composition: 50% Cotton 50% Acrylic Count: 2/20 Gauge: 12 FOB: Negotiable Style: SS22-PB52K Composition: 58% Acrylic 37% polyamide 5% Wool Gauge: 03 FOB: Negotiable

Style: SS23251B Composition: 100% Acrylic Count: 2/32 Gauge: 05 FOB: Negotiable

## **Product overview**

STYLE-6FA476 COMPOSITION-100% BCI COTTON COUNT-2/30 GUAGE-12 FOB: Negotiable STYLE- AW23202 Composition: 100% Organic Cotton Count: 2/20 Gauge: 07 FOB: Negotiable

#### STYLE- AW233211 Composition: 50% Cotton 50% Acrylic Count: 2/20 Gauge: 03 FOB: Negotiable

### **Product overview**

Style: SS23528 Composition: 100% Acrylic Count: 2/32 Gauge: 03 FOB: Negotiable Style: 112 - 30 Composition: 100% Acrylic Count: 2/32 Gauge: 07 FOB: Negotiable

STYLE- AW23-MK22 Composition: 76% Viscose 15% Polyester 9% Metal Thread Count: 2/30 Gauge: 12 FOB: Negotiable

### **Product overview**

STYLE- AW23-WBB584 Composition: 70% Viscose 30% Nylon Count: 2/30 Gauge: 12 FOB: Negotiable

STYLE- AW22-500L Composition: 100% Acrylic Tube Count: 1/3.5 Gauge: 05 FOB: Negotiable

STYLE- AW235kk Composition: 79% Nylon Feather 21% Acrylic Count: 1/7 Gauge: 05 FOB: Negotiable

STYLE- AW235kk Composition: 70% Viscose 30% Nylon Count: 2/30 Gauge: 12 FOB: Negotiable STYLE- SS22b205n Composition: 95% Acrylic 5% Lurex Count: 2/32 Gauge: 05 FOB: Negotiable

STYLE-SPRMA23 COMP0SITION-100% COTTON COUNT-2/30 GUAGE-12 FOB: Negotiable

STYLE- Myntra-3 COMPOSITION- 100% Cotton COUNT-2/32, GUAGE- 12 FOB: Negotiable STYLE- Adina COMPOSITION- 60% Acrylic 25% Polyester 15% Nylon GUAGE- 5 FOB: Negotiable