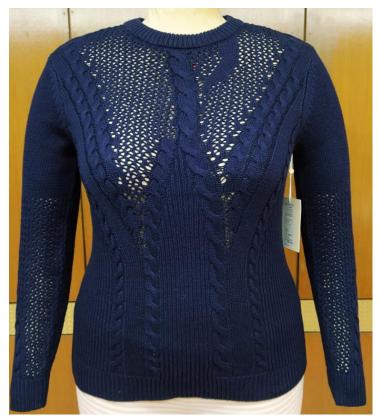

#### **Knitwear Product overview**

Style: Star-Ladies- 212 Composition: 100% Organic cotton Count: 2/20 Gauge: 05 FOB: Negotiable

Style: Ladies - k41 Composition: 60% Cotton 40% Acrylic Count: 2/16 Gauge: 03 FOB: Negotiable

Style: Star-Ladies- 21 Composition: 100% Organic cotton Count: 2/20 Gauge: 05 FOB: Negotiable

Style: 4672 Composition: 52% Viscose, 22% Nylon, 26% Polyester Yarn Count: 2/48 Gauge: 5GG FOB: Negotiable

### **Product overview**

STYLE- AW233211 Composition: 100% BCI Cotton Count: 2/20 Gauge: 05 FOB: Negotiable STYLE- AW233211 Composition: 100% Polyester Count: 1/6 Gauge: 05 FOB: Negotiable

Style: Star-Ladies- k523 Composition: 100% Cotton Count: 2/32 Gauge: 12 FOB: Negotiable

### **Product overview**

Style: 524kkbb Composition: 50% Cotton 50% Acrylic Count: 2/20 Gauge: 12 FOB: Negotiable Style: SS22-PB52K Composition: 58% Acrylic 37% polyamide 5% Wool Gauge: 03 FOB: Negotiable

Style: SS23251B Composition: 100% Acrylic Count: 2/32 Gauge: 05 FOB: Negotiable

## **Product overview**

STYLE-6FA476 COMPOSITION-100% BCI COTTON COUNT-2/30 GUAGE-12 FOB: Negotiable STYLE- AW23202 Composition: 100% Organic Cotton Count: 2/20 Gauge: 07 FOB: Negotiable

#### STYLE- AW233211 Composition: 50% Cotton 50% Acrylic Count: 2/20 Gauge: 03 FOB: Negotiable

### **Product overview**

Style: SS23528 Composition: 100% Acrylic Count: 2/32 Gauge: 03 FOB: Negotiable Style: 112 - 30 Composition: 100% Acrylic Count: 2/32 Gauge: 07 FOB: Negotiable

STYLE- AW23-MK22 Composition: 76% Viscose 15% Polyester 9% Metal Thread Count: 2/30 Gauge: 12 FOB: Negotiable

### **Product overview**

STYLE- AW23-WBB584 Composition: 70% Viscose 30% Nylon Count: 2/30 Gauge: 12 FOB: Negotiable

STYLE- AW22-500L Composition: 100% Acrylic Tube Count: 1/3.5 Gauge: 05 FOB: Negotiable

STYLE- AW235kk Composition: 79% Nylon Feather 21% Acrylic Count: 1/7 Gauge: 05 FOB: Negotiable

STYLE- AW235kk Composition: 70% Viscose 30% Nylon Count: 2/30 Gauge: 12 FOB: Negotiable STYLE- SS22b205n Composition: 95% Acrylic 5% Lurex Count: 2/32 Gauge: 05 FOB: Negotiable

STYLE-SPRMA23 COMP0SITION-100% COTTON COUNT-2/30 GUAGE-12 FOB: Negotiable

STYLE- Myntra-3 COMPOSITION- 100% Cotton COUNT-2/32, GUAGE- 12 FOB: Negotiable STYLE- Adina COMPOSITION- 60% Acrylic 25% Polyester 15% Nylon GUAGE- 5 FOB: Negotiable