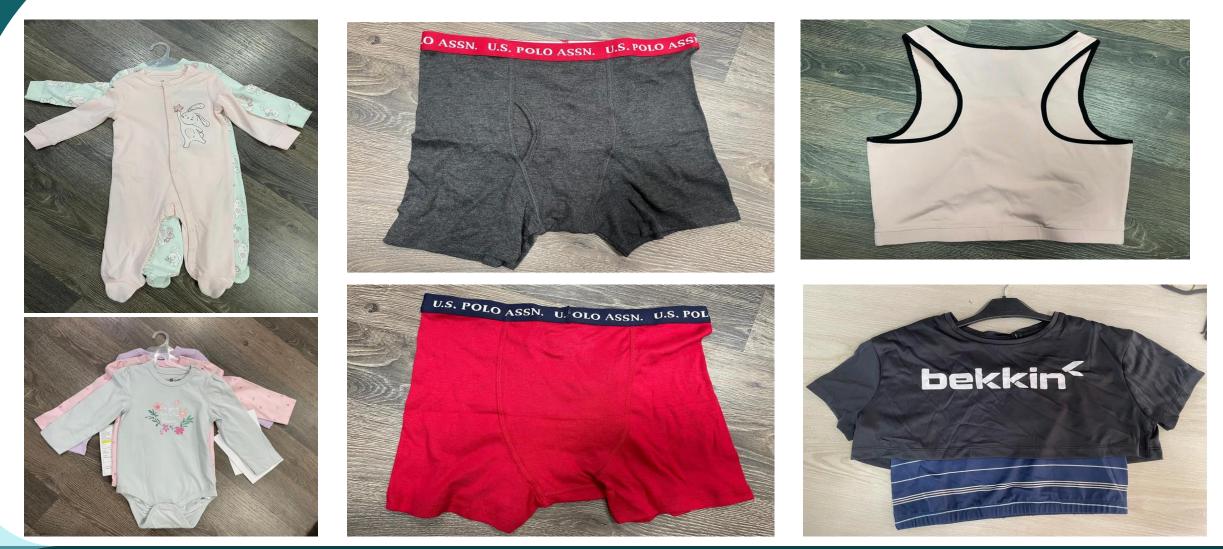

Fabrication: Ladies Leggings, 100% Polyamide, Single jersey 95% Cotton 5% Ela, GSM 180 to 220

Styles: Men's Boxer with jacket elastic, Ladies tops, Baby Romper and Grow Set

Ladies Long Dress, Men's Tie& Dye & Acid Wash sweatshirt 24