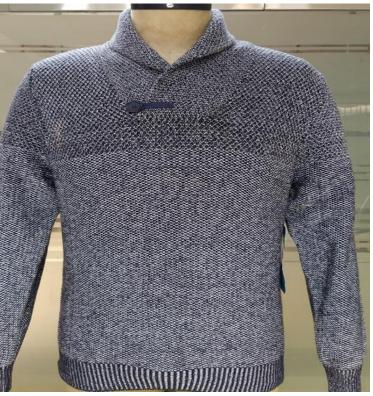

#### **Knitwear Product overview**

Style: Star-Ladies- 212 Composition: 100% Organic cotton Count: 2/20 Gauge: 05 FOB: Negotiable

Style: Ladies - k41 Composition: 60% Cotton 40% Acrylic Count: 2/16 Gauge: 03 FOB: Negotiable

Style: Star-Ladies- 21 Composition: 100% Organic cotton Count: 2/20 Gauge: 05 FOB: Negotiable

Style: 4672 Composition: 52% Viscose, 22% Nylon, 26% Polyester Yarn Count: 2/48 Gauge: 5GG FOB: Negotiable

### **Product overview**

STYLE- AW233211 Composition: 100% BCI Cotton Count: 2/20 Gauge: 05 FOB: Negotiable STYLE- AW233211 Composition: 100% Polyester Count: 1/6 Gauge: 05 FOB: Negotiable

Style: Star-Ladies- k523 Composition: 100% Cotton Count: 2/32 Gauge: 12 FOB: Negotiable

### **Product overview**

Style: 524kkbb Composition: 50% Cotton 50% Acrylic Count: 2/20 Gauge: 12 FOB: Negotiable Style: SS22-PB52K Composition: 58% Acrylic 37% polyamide 5% Wool Gauge: 03 FOB: Negotiable

Style: SS23251B Composition: 100% Acrylic Count: 2/32 Gauge: 05 FOB: Negotiable

## **Product overview**

STYLE-6FA476 COMPOSITION-100% BCI COTTON COUNT-2/30 GUAGE-12 FOB: Negotiable STYLE- AW23202 Composition: 100% Organic Cotton Count: 2/20 Gauge: 07 FOB: Negotiable

#### STYLE- AW233211 Composition: 50% Cotton 50% Acrylic Count: 2/20 Gauge: 03 FOB: Negotiable

### **Product overview**

Style: SS23528 Composition: 100% Acrylic Count: 2/32 Gauge: 03 FOB: Negotiable Style: 112 - 30 Composition: 100% Acrylic Count: 2/32 Gauge: 07 FOB: Negotiable

STYLE- AW23-MK22 Composition: 76% Viscose 15% Polyester 9% Metal Thread Count: 2/30 Gauge: 12 FOB: Negotiable

### **Product overview**

STYLE- AW23-WBB584 Composition: 70% Viscose 30% Nylon Count: 2/30 Gauge: 12 FOB: Negotiable

STYLE- AW22-500L Composition: 100% Acrylic Tube Count: 1/3.5 Gauge: 05 FOB: Negotiable

STYLE- AW235kk Composition: 79% Nylon Feather 21% Acrylic Count: 1/7 Gauge: 05 FOB: Negotiable

STYLE- AW235kk Composition: 70% Viscose 30% Nylon Count: 2/30 Gauge: 12 FOB: Negotiable STYLE- SS22b205n Composition: 95% Acrylic 5% Lurex Count: 2/32 Gauge: 05 FOB: Negotiable

STYLE-SPRMA23 COMP0SITION-100% COTTON COUNT-2/30 GUAGE-12 FOB: Negotiable

STYLE- Myntra-3 COMPOSITION- 100% Cotton COUNT-2/32, GUAGE- 12 FOB: Negotiable STYLE- Adina COMPOSITION- 60% Acrylic 25% Polyester 15% Nylon GUAGE- 5 FOB: Negotiable