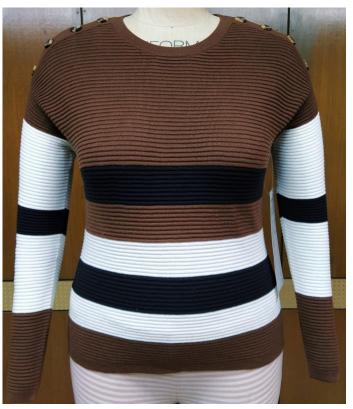

#### **Knitwear Product overview**

Style: Star-Ladies- 212 Composition: 100% Organic cotton Count: 2/20 Gauge: 05 FOB: Negotiable

Style: Ladies - k41 Composition: 60% Cotton 40% Acrylic Count: 2/16 Gauge: 03 FOB: Negotiable

Style: Star-Ladies- 21 Composition: 100% Organic cotton Count: 2/20 Gauge: 05 FOB: Negotiable

Style: 4672 Composition: 52% Viscose, 22% Nylon, 26% Polyester Yarn Count: 2/48 Gauge: 5GG FOB: Negotiable

### **Product overview**

STYLE- AW233211 Composition: 100% BCI Cotton Count: 2/20 Gauge: 05 FOB: Negotiable STYLE- AW233211 Composition: 100% Polyester Count: 1/6 Gauge: 05 FOB: Negotiable

Style: Star-Ladies- k523 Composition: 100% Cotton Count: 2/32 Gauge: 12 FOB: Negotiable

### **Product overview**

Style: 524kkbb Composition: 50% Cotton 50% Acrylic Count: 2/20 Gauge: 12 FOB: Negotiable Style: SS22-PB52K Composition: 58% Acrylic 37% polyamide 5% Wool Gauge: 03 FOB: Negotiable

Style: SS23251B Composition: 100% Acrylic Count: 2/32 Gauge: 05 FOB: Negotiable

## **Product overview**

STYLE-6FA476 COMPOSITION-100% BCI COTTON COUNT-2/30 GUAGE-12 FOB: Negotiable STYLE- AW23202 Composition: 100% Organic Cotton Count: 2/20 Gauge: 07 FOB: Negotiable

#### STYLE- AW233211 Composition: 50% Cotton 50% Acrylic Count: 2/20 Gauge: 03 FOB: Negotiable

### **Product overview**

Style: SS23528 Composition: 100% Acrylic Count: 2/32 Gauge: 03 FOB: Negotiable Style: 112 - 30 Composition: 100% Acrylic Count: 2/32 Gauge: 07 FOB: Negotiable

STYLE- AW23-MK22 Composition: 76% Viscose 15% Polyester 9% Metal Thread Count: 2/30 Gauge: 12 FOB: Negotiable

### **Product overview**

STYLE- AW23-WBB584 Composition: 70% Viscose 30% Nylon Count: 2/30 Gauge: 12 FOB: Negotiable

STYLE- AW22-500L Composition: 100% Acrylic Tube Count: 1/3.5 Gauge: 05 FOB: Negotiable

STYLE- AW235kk Composition: 79% Nylon Feather 21% Acrylic Count: 1/7 Gauge: 05 FOB: Negotiable

STYLE- AW235kk Composition: 70% Viscose 30% Nylon Count: 2/30 Gauge: 12 FOB: Negotiable STYLE- SS22b205n Composition: 95% Acrylic 5% Lurex Count: 2/32 Gauge: 05 FOB: Negotiable

STYLE-SPRMA23 COMP0SITION-100% COTTON COUNT-2/30 GUAGE-12 FOB: Negotiable

STYLE- Myntra-3 COMPOSITION- 100% Cotton COUNT-2/32, GUAGE- 12 FOB: Negotiable STYLE- Adina COMPOSITION- 60% Acrylic 25% Polyester 15% Nylon GUAGE- 5 FOB: Negotiable