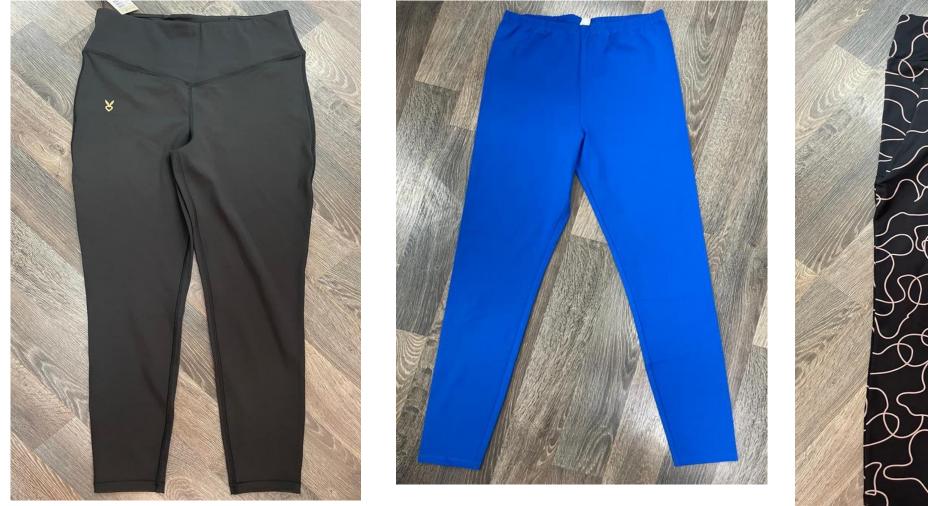

#### **Our Manufacturing Area**

Knit

T-Shirt, Polo Shirt, Ladies Tops, Sweatshirts, Hoodies, Fleece Jackets, Nightwear Sets, Ladies Leggings, Joggers, Men's & Ladies Activewear & Lingerie.

Fabrication: Ladies Leggings, 100% Polyamide, Single jersey 95% Cotton 5% Ela, GSM 180 to 220

Styles: Men's Boxer with jacket elastic, Ladies tops, Baby Romper and Grow Set

Ladies Long Dress, Men's Tie& Dye & Acid Wash sweatshirt 24