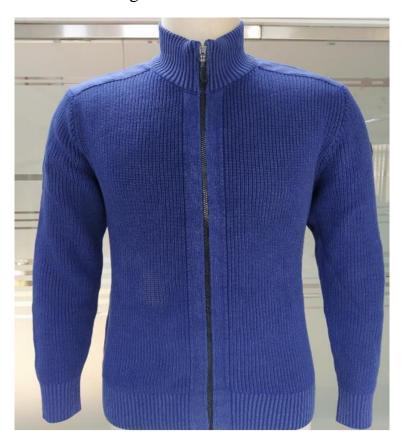

#### **Knitwear Product overview**

Style: Star-Ladies- 212 Composition: 100% Organic cotton Count: 2/20 Gauge: 05 FOB: Negotiable

Style: Ladies - k41 Composition: 60% Cotton 40% Acrylic Count: 2/16 Gauge: 03 FOB: Negotiable

Style: Star-Ladies- 21 Composition: 100% Organic cotton Count: 2/20 Gauge: 05 FOB: Negotiable

Style: 4672 Composition: 52% Viscose, 22% Nylon, 26% Polyester Yarn Count: 2/48 Gauge: 5GG FOB: Negotiable

### **Product overview**

STYLE- AW233211 Composition: 100% BCI Cotton Count: 2/20 Gauge: 05 FOB: Negotiable STYLE- AW233211 Composition: 100% Polyester Count: 1/6 Gauge: 05 FOB: Negotiable

Style: Star-Ladies- k523 Composition: 100% Cotton Count: 2/32 Gauge: 12 FOB: Negotiable

### **Product overview**

Style: 524kkbb Composition: 50% Cotton 50% Acrylic Count: 2/20 Gauge: 12 FOB: Negotiable Style: SS22-PB52K Composition: 58% Acrylic 37% polyamide 5% Wool Gauge: 03 FOB: Negotiable

Style: SS23251B Composition: 100% Acrylic Count: 2/32 Gauge: 05 FOB: Negotiable

## **Product overview**

STYLE-6FA476 COMPOSITION-100% BCI COTTON COUNT-2/30 GUAGE-12 FOB: Negotiable STYLE- AW23202 Composition: 100% Organic Cotton Count: 2/20 Gauge: 07 FOB: Negotiable

#### STYLE- AW233211 Composition: 50% Cotton 50% Acrylic Count: 2/20 Gauge: 03 FOB: Negotiable

### **Product overview**

Style: SS23528 Composition: 100% Acrylic Count: 2/32 Gauge: 03 FOB: Negotiable Style: 112 - 30 Composition: 100% Acrylic Count: 2/32 Gauge: 07 FOB: Negotiable

STYLE- AW23-MK22 Composition: 76% Viscose 15% Polyester 9% Metal Thread Count: 2/30 Gauge: 12 FOB: Negotiable

### **Product overview**

STYLE- AW23-WBB584 Composition: 70% Viscose 30% Nylon Count: 2/30 Gauge: 12 FOB: Negotiable

STYLE- AW22-500L Composition: 100% Acrylic Tube Count: 1/3.5 Gauge: 05 FOB: Negotiable

STYLE- AW235kk Composition: 79% Nylon Feather 21% Acrylic Count: 1/7 Gauge: 05 FOB: Negotiable

STYLE- AW235kk Composition: 70% Viscose 30% Nylon Count: 2/30 Gauge: 12 FOB: Negotiable STYLE- SS22b205n Composition: 95% Acrylic 5% Lurex Count: 2/32 Gauge: 05 FOB: Negotiable

STYLE-SPRMA23 COMP0SITION-100% COTTON COUNT-2/30 GUAGE-12 FOB: Negotiable

STYLE- Myntra-3 COMPOSITION- 100% Cotton COUNT-2/32, GUAGE- 12 FOB: Negotiable STYLE- Adina COMPOSITION- 60% Acrylic 25% Polyester 15% Nylon GUAGE- 5 FOB: Negotiable