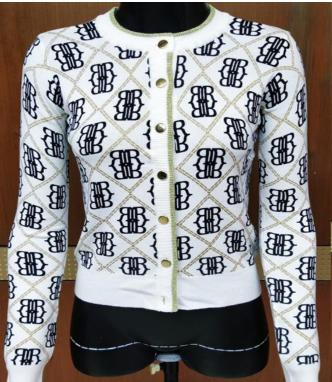

#### **Knitwear Product overview**

Style: Star-Ladies- 212 Composition: 100% Organic cotton Count: 2/20 Gauge: 05 FOB: Negotiable

Style: Ladies - k41 Composition: 60% Cotton 40% Acrylic Count: 2/16 Gauge: 03 FOB: Negotiable

Style: Star-Ladies- 21 Composition: 100% Organic cotton Count: 2/20 Gauge: 05 FOB: Negotiable

Style: 4672 Composition: 52% Viscose, 22% Nylon, 26% Polyester Yarn Count: 2/48 Gauge: 5GG FOB: Negotiable

### **Product overview**

STYLE- AW233211 Composition: 100% BCI Cotton Count: 2/20 Gauge: 05 FOB: Negotiable STYLE- AW233211 Composition: 100% Polyester Count: 1/6 Gauge: 05 FOB: Negotiable

Style: Star-Ladies- k523 Composition: 100% Cotton Count: 2/32 Gauge: 12 FOB: Negotiable

### **Product overview**

Style: 524kkbb Composition: 50% Cotton 50% Acrylic Count: 2/20 Gauge: 12 FOB: Negotiable Style: SS22-PB52K Composition: 58% Acrylic 37% polyamide 5% Wool Gauge: 03 FOB: Negotiable

Style: SS23251B Composition: 100% Acrylic Count: 2/32 Gauge: 05 FOB: Negotiable

## **Product overview**

STYLE-6FA476 COMPOSITION-100% BCI COTTON COUNT-2/30 GUAGE-12 FOB: Negotiable STYLE- AW23202 Composition: 100% Organic Cotton Count: 2/20 Gauge: 07 FOB: Negotiable

#### STYLE- AW233211 Composition: 50% Cotton 50% Acrylic Count: 2/20 Gauge: 03 FOB: Negotiable

### **Product overview**

Style: SS23528 Composition: 100% Acrylic Count: 2/32 Gauge: 03 FOB: Negotiable Style: 112 - 30 Composition: 100% Acrylic Count: 2/32 Gauge: 07 FOB: Negotiable

STYLE- AW23-MK22 Composition: 76% Viscose 15% Polyester 9% Metal Thread Count: 2/30 Gauge: 12 FOB: Negotiable

### **Product overview**

STYLE- AW23-WBB584 Composition: 70% Viscose 30% Nylon Count: 2/30 Gauge: 12 FOB: Negotiable

STYLE- AW22-500L Composition: 100% Acrylic Tube Count: 1/3.5 Gauge: 05 FOB: Negotiable

STYLE- AW235kk Composition: 79% Nylon Feather 21% Acrylic Count: 1/7 Gauge: 05 FOB: Negotiable

STYLE- AW235kk Composition: 70% Viscose 30% Nylon Count: 2/30 Gauge: 12 FOB: Negotiable STYLE- SS22b205n Composition: 95% Acrylic 5% Lurex Count: 2/32 Gauge: 05 FOB: Negotiable

STYLE-SPRMA23 COMP0SITION-100% COTTON COUNT-2/30 GUAGE-12 FOB: Negotiable

STYLE- Myntra-3 COMPOSITION- 100% Cotton COUNT-2/32, GUAGE- 12 FOB: Negotiable STYLE- Adina COMPOSITION- 60% Acrylic 25% Polyester 15% Nylon GUAGE- 5 FOB: Negotiable