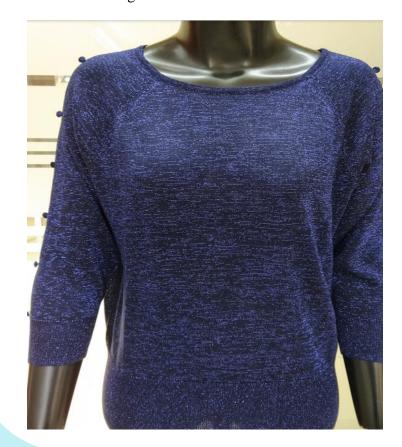

#### **Knitwear Product overview**

Style: Star-Ladies- 212 Composition: 100% Organic cotton Count: 2/20 Gauge: 05 FOB: Negotiable

Style: Ladies - k41 Composition: 60% Cotton 40% Acrylic Count: 2/16 Gauge: 03 FOB: Negotiable

Style: Star-Ladies- 21 Composition: 100% Organic cotton Count: 2/20 Gauge: 05 FOB: Negotiable

Style: 4672 Composition: 52% Viscose, 22% Nylon, 26% Polyester Yarn Count: 2/48 Gauge: 5GG FOB: Negotiable

### **Product overview**

STYLE- AW233211 Composition: 100% BCI Cotton Count: 2/20 Gauge: 05 FOB: Negotiable STYLE- AW233211 Composition: 100% Polyester Count: 1/6 Gauge: 05 FOB: Negotiable

Style: Star-Ladies- k523 Composition: 100% Cotton Count: 2/32 Gauge: 12 FOB: Negotiable

### **Product overview**

Style: 524kkbb Composition: 50% Cotton 50% Acrylic Count: 2/20 Gauge: 12 FOB: Negotiable Style: SS22-PB52K Composition: 58% Acrylic 37% polyamide 5% Wool Gauge: 03 FOB: Negotiable

Style: SS23251B Composition: 100% Acrylic Count: 2/32 Gauge: 05 FOB: Negotiable

## **Product overview**

STYLE-6FA476 COMPOSITION-100% BCI COTTON COUNT-2/30 GUAGE-12 FOB: Negotiable STYLE- AW23202 Composition: 100% Organic Cotton Count: 2/20 Gauge: 07 FOB: Negotiable

#### STYLE- AW233211 Composition: 50% Cotton 50% Acrylic Count: 2/20 Gauge: 03 FOB: Negotiable

### **Product overview**

Style: SS23528 Composition: 100% Acrylic Count: 2/32 Gauge: 03 FOB: Negotiable Style: 112 - 30 Composition: 100% Acrylic Count: 2/32 Gauge: 07 FOB: Negotiable

STYLE- AW23-MK22 Composition: 76% Viscose 15% Polyester 9% Metal Thread Count: 2/30 Gauge: 12 FOB: Negotiable

### **Product overview**

STYLE- AW23-WBB584 Composition: 70% Viscose 30% Nylon Count: 2/30 Gauge: 12 FOB: Negotiable

STYLE- AW22-500L Composition: 100% Acrylic Tube Count: 1/3.5 Gauge: 05 FOB: Negotiable

STYLE- AW235kk Composition: 79% Nylon Feather 21% Acrylic Count: 1/7 Gauge: 05 FOB: Negotiable

STYLE- AW235kk Composition: 70% Viscose 30% Nylon Count: 2/30 Gauge: 12 FOB: Negotiable STYLE- SS22b205n Composition: 95% Acrylic 5% Lurex Count: 2/32 Gauge: 05 FOB: Negotiable

STYLE-SPRMA23 COMP0SITION-100% COTTON COUNT-2/30 GUAGE-12 FOB: Negotiable

STYLE- Myntra-3 COMPOSITION- 100% Cotton COUNT-2/32, GUAGE- 12 FOB: Negotiable STYLE- Adina COMPOSITION- 60% Acrylic 25% Polyester 15% Nylon GUAGE- 5 FOB: Negotiable