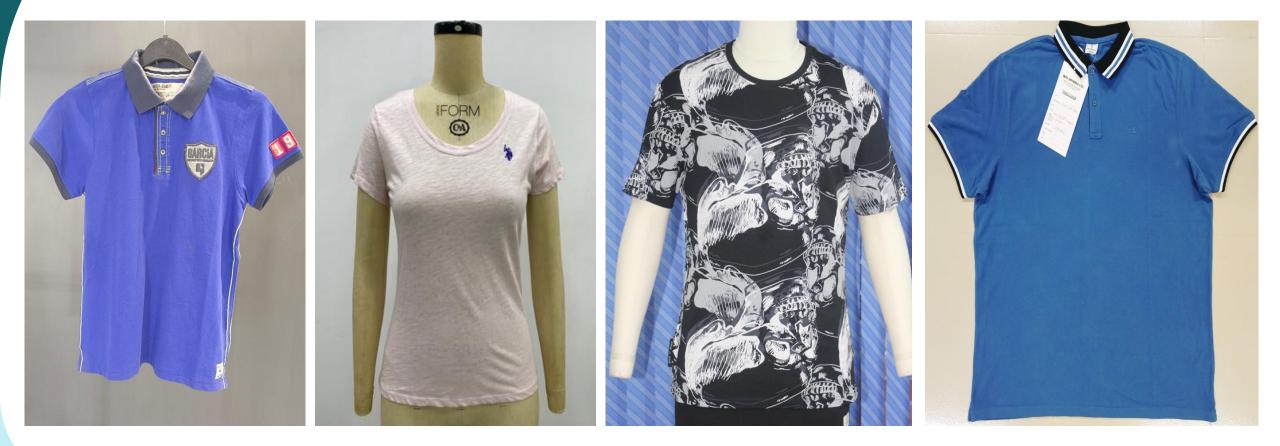

#### **Our Manufacturing Area**

Knit

T-Shirt, Polo Shirt, Ladies Tops, Sweatshirts, Hoodies, Fleece Jackets, Nightwear Sets, Ladies Leggings, Joggers, Men's & Ladies Activewear & Lingerie.

### **Knit Product overview**

Fabric description: 100 % Cotton Single Jersey, RIB, Pique 100% cotton, CVC 60/40, Interlock, Cotton Elastane, GSM 160 to 220.

Embellishment: Rubber Print + Wash, Gel Print, Tie & Dye

Fabrication: Ladies short & Long T-shirt, 95% Cotton, 5% Elastane, Dip dye, chikan embroidery fabric 16

Fabrication: 95% Cotton, 5% Elastane, Rib 2X2, 5X3 RIB, velvet fabric

Fabrication: 95% Cotton, 5% Elastane, RIB 1X1, GSM 220 & 200

Fabrication & Embellishment : Single Jersey, Pique, 95% Cotton, 5% Elastane , Reactive AOP

Fabrication: 100% cotton Pique, 60% Cotton, 40% Poly, GSM 220

Fabrication: SJ 100% cotton, Fleece 60% Cotton, 40% Poly, 100% cotton terry, GSM 280