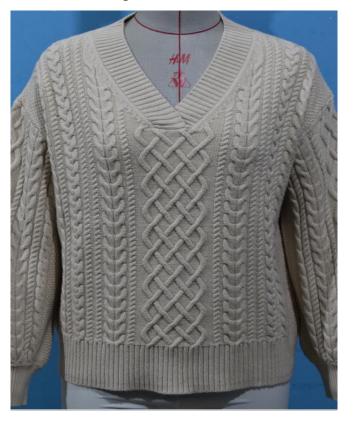

#### **Knitwear Product overview**

Style: Star-Ladies- 212 Composition: 100% Organic cotton Count: 2/20 Gauge: 05 FOB: Negotiable

Style: Ladies - k41 Composition: 60% Cotton 40% Acrylic Count: 2/16 Gauge: 03 FOB: Negotiable

Style: Star-Ladies- 21 Composition: 100% Organic cotton Count: 2/20 Gauge: 05 FOB: Negotiable

Style: 4672 Composition: 52% Viscose, 22% Nylon, 26% Polyester Yarn Count: 2/48 Gauge: 5GG FOB: Negotiable

### **Product overview**

STYLE- AW233211 Composition: 100% BCI Cotton Count: 2/20 Gauge: 05 FOB: Negotiable STYLE- AW233211 Composition: 100% Polyester Count: 1/6 Gauge: 05 FOB: Negotiable

Style: Star-Ladies- k523 Composition: 100% Cotton Count: 2/32 Gauge: 12 FOB: Negotiable

### **Product overview**

Style: 524kkbb Composition: 50% Cotton 50% Acrylic Count: 2/20 Gauge: 12 FOB: Negotiable Style: SS22-PB52K Composition: 58% Acrylic 37% polyamide 5% Wool Gauge: 03 FOB: Negotiable

Style: SS23251B Composition: 100% Acrylic Count: 2/32 Gauge: 05 FOB: Negotiable

## **Product overview**

STYLE-6FA476 COMPOSITION-100% BCI COTTON COUNT-2/30 GUAGE-12 FOB: Negotiable STYLE- AW23202 Composition: 100% Organic Cotton Count: 2/20 Gauge: 07 FOB: Negotiable

#### STYLE- AW233211 Composition: 50% Cotton 50% Acrylic Count: 2/20 Gauge: 03 FOB: Negotiable

### **Product overview**

Style: SS23528 Composition: 100% Acrylic Count: 2/32 Gauge: 03 FOB: Negotiable Style: 112 - 30 Composition: 100% Acrylic Count: 2/32 Gauge: 07 FOB: Negotiable

STYLE- AW23-MK22 Composition: 76% Viscose 15% Polyester 9% Metal Thread Count: 2/30 Gauge: 12 FOB: Negotiable

### **Product overview**

STYLE- AW23-WBB584 Composition: 70% Viscose 30% Nylon Count: 2/30 Gauge: 12 FOB: Negotiable

STYLE- AW22-500L Composition: 100% Acrylic Tube Count: 1/3.5 Gauge: 05 FOB: Negotiable

STYLE- AW235kk Composition: 79% Nylon Feather 21% Acrylic Count: 1/7 Gauge: 05 FOB: Negotiable

STYLE- AW235kk Composition: 70% Viscose 30% Nylon Count: 2/30 Gauge: 12 FOB: Negotiable STYLE- SS22b205n Composition: 95% Acrylic 5% Lurex Count: 2/32 Gauge: 05 FOB: Negotiable

STYLE-SPRMA23 COMP0SITION-100% COTTON COUNT-2/30 GUAGE-12 FOB: Negotiable

STYLE- Myntra-3 COMPOSITION- 100% Cotton COUNT-2/32, GUAGE- 12 FOB: Negotiable STYLE- Adina COMPOSITION- 60% Acrylic 25% Polyester 15% Nylon GUAGE- 5 FOB: Negotiable