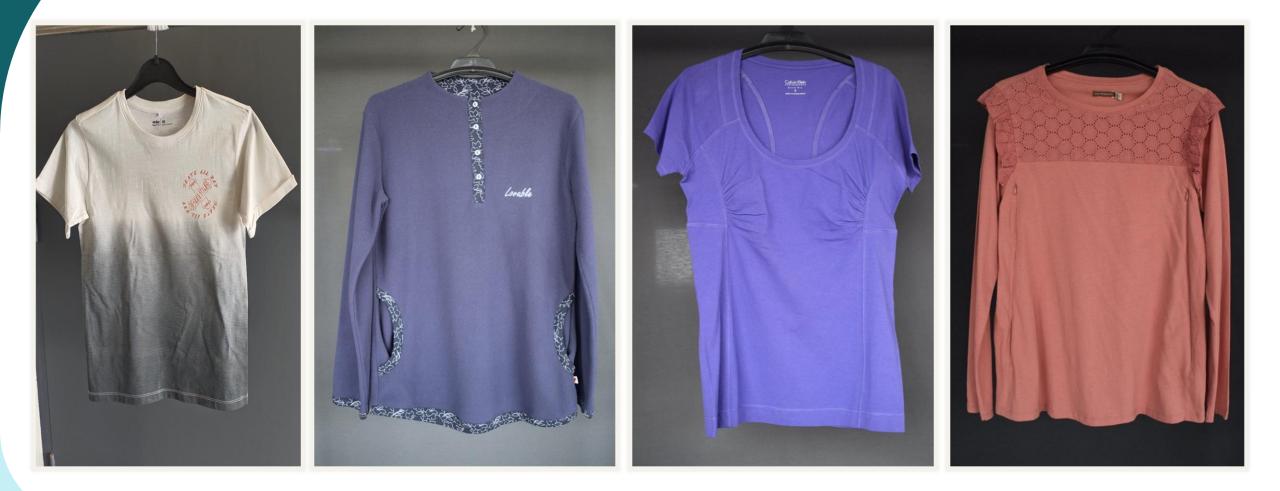

### **Knit Product overview**

Fabric description: 100 % Cotton Single Jersey, RIB, Pique 100% cotton, CVC 60/40, Interlock, Cotton Elastane, GSM 160 to 220.

Embellishment: Rubber Print + Wash, Gel Print, Tie & Dye

Fabrication: Ladies short & Long T-shirt, 95% Cotton, 5% Elastane, Dip dye, chikan embroidery fabric 16

Fabrication: 95% Cotton, 5% Elastane, Rib 2X2, 5X3 RIB, velvet fabric

Fabrication: 95% Cotton, 5% Elastane, RIB 1X1, GSM 220 & 200

Fabrication & Embellishment : Single Jersey, Pique, 95% Cotton, 5% Elastane , Reactive AOP

Fabrication: 100% cotton Pique, 60% Cotton, 40% Poly, GSM 220

Fabrication: SJ 100% cotton, Fleece 60% Cotton, 40% Poly, 100% cotton terry, GSM 280

Fabrication: Ladies Leggings, 100% Polyamide, Single jersey 95% Cotton 5% Ela, GSM 180 to 220

Styles: Men's Boxer with jacket elastic, Ladies tops, Baby Romper and Grow Set

Ladies Long Dress, Men's Tie& Dye & Acid Wash sweatshirt 24