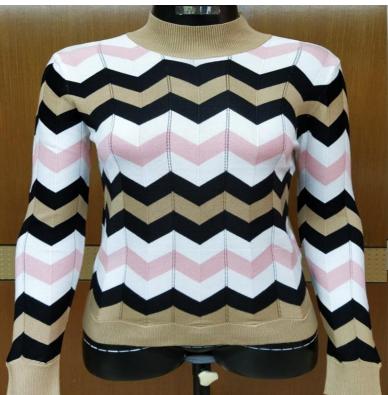

#### **Knitwear Product overview**

Style: Star-Ladies- 212 Composition: 100% Organic cotton Count: 2/20 Gauge: 05 FOB: Negotiable

Style: Ladies - k41 Composition: 60% Cotton 40% Acrylic Count: 2/16 Gauge: 03 FOB: Negotiable

Style: Star-Ladies- 21 Composition: 100% Organic cotton Count: 2/20 Gauge: 05 FOB: Negotiable

Style: 4672 Composition: 52% Viscose, 22% Nylon, 26% Polyester Yarn Count: 2/48 Gauge: 5GG FOB: Negotiable

### **Product overview**

STYLE- AW233211 Composition: 100% BCI Cotton Count: 2/20 Gauge: 05 FOB: Negotiable STYLE- AW233211 Composition: 100% Polyester Count: 1/6 Gauge: 05 FOB: Negotiable

Style: Star-Ladies- k523 Composition: 100% Cotton Count: 2/32 Gauge: 12 FOB: Negotiable

### **Product overview**

Style: 524kkbb Composition: 50% Cotton 50% Acrylic Count: 2/20 Gauge: 12 FOB: Negotiable Style: SS22-PB52K Composition: 58% Acrylic 37% polyamide 5% Wool Gauge: 03 FOB: Negotiable

Style: SS23251B Composition: 100% Acrylic Count: 2/32 Gauge: 05 FOB: Negotiable

## **Product overview**

STYLE-6FA476 COMPOSITION-100% BCI COTTON COUNT-2/30 GUAGE-12 FOB: Negotiable STYLE- AW23202 Composition: 100% Organic Cotton Count: 2/20 Gauge: 07 FOB: Negotiable

#### STYLE- AW233211 Composition: 50% Cotton 50% Acrylic Count: 2/20 Gauge: 03 FOB: Negotiable

### **Product overview**

Style: SS23528 Composition: 100% Acrylic Count: 2/32 Gauge: 03 FOB: Negotiable Style: 112 - 30 Composition: 100% Acrylic Count: 2/32 Gauge: 07 FOB: Negotiable

STYLE- AW23-MK22 Composition: 76% Viscose 15% Polyester 9% Metal Thread Count: 2/30 Gauge: 12 FOB: Negotiable

### **Product overview**

STYLE- AW23-WBB584 Composition: 70% Viscose 30% Nylon Count: 2/30 Gauge: 12 FOB: Negotiable

STYLE- AW22-500L Composition: 100% Acrylic Tube Count: 1/3.5 Gauge: 05 FOB: Negotiable

STYLE- AW235kk Composition: 79% Nylon Feather 21% Acrylic Count: 1/7 Gauge: 05 FOB: Negotiable

STYLE- AW235kk Composition: 70% Viscose 30% Nylon Count: 2/30 Gauge: 12 FOB: Negotiable STYLE- SS22b205n Composition: 95% Acrylic 5% Lurex Count: 2/32 Gauge: 05 FOB: Negotiable

STYLE-SPRMA23 COMP0SITION-100% COTTON COUNT-2/30 GUAGE-12 FOB: Negotiable

STYLE- Myntra-3 COMPOSITION- 100% Cotton COUNT-2/32, GUAGE- 12 FOB: Negotiable STYLE- Adina COMPOSITION- 60% Acrylic 25% Polyester 15% Nylon GUAGE- 5 FOB: Negotiable